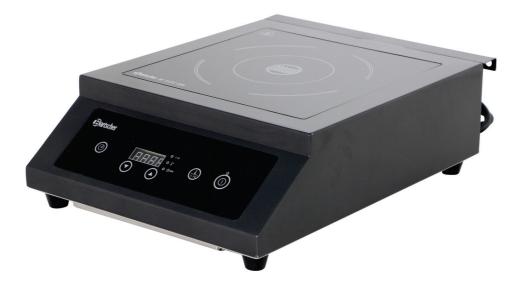

|                  |             |
| All functions tested: | YES                             | NO               |                  |             |
| Device cleaned:       | YES                             | ΝΟ               |                  |             |
| Packaging:            |                                 |                  |                  |             |
| Original packaging    | g                               |                  |                  |             |
| Original packaging    | g (damaged)                     |                  |                  |             |
|                       | -                               |                  |                  |             |

Substitute packaging

### Picture 1



## TEST LOG | A-LAGER



Picture 2



### Picture 3



# TEST LOG | A-LAGER



### Picture 4



### Picture 5

Picture 6