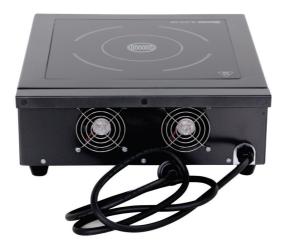

functions tested: | YES                             | NO               |                  |             |
| Device cleaned:       | YES                             | ΝΟ               |                  |             |
| Packaging:            |                                 |                  |                  |             |
| Original packaging    | g                               |                  |                  |             |
| Original packaging    | g (damaged)                     |                  |                  |             |
|                       | -                               |                  |                  |             |

Substitute packaging

### Picture 1



## TEST LOG | A-LAGER



Picture 2



### Picture 3



# TEST LOG | A-LAGER



### Picture 4



### Picture 5

Picture 6