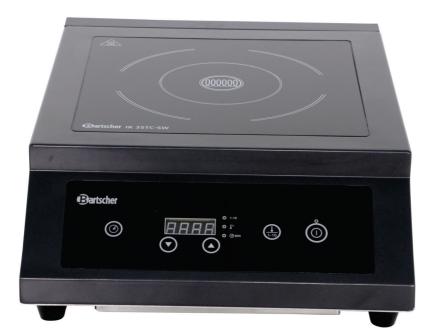

| YES                             | NO               |                  |             |
| All functions tested: | YES                             | NO               |                  |             |
| Device cleaned:       | YES                             | ΝΟ               |                  |             |
| Packaging:            |                                 |                  |                  |             |
| Original packaging    | g                               |                  |                  |             |
| Original packaging    | g (damaged)                     |                  |                  |             |
|                       | -                               |                  |                  |             |

Substitute packaging

### Picture 1



## TEST LOG | A-LAGER



Picture 2



### Picture 3



# TEST LOG | A-LAGER



### Picture 4



### Picture 5

Picture 6