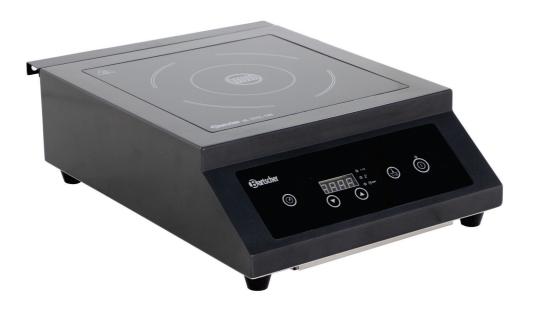

NO               |                  |             |
| All functions tested: | YES                             | NO               |                  |             |
| Device cleaned:       | YES                             | ΝΟ               |                  |             |
| Packaging:            |                                 |                  |                  |             |
| Original packaging    | g                               |                  |                  |             |
| Original packaging    | g (damaged)                     |                  |                  |             |
|                       | -                               |                  |                  |             |

Substitute packaging

### Picture 1



## TEST LOG | A-LAGER



Picture 2



### Picture 3



# TEST LOG | A-LAGER



### Picture 4



### Picture 5

Picture 6