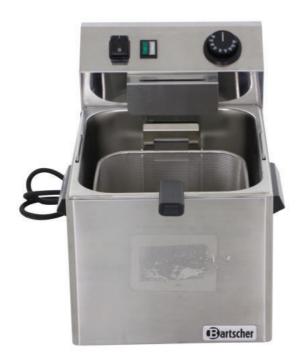

| YES                       | NO             |                        |             |             |
| All functions tested:       | YES                       | NO             |                        |             |             |
| Device cleaned:             | YES                       | NO             |                        |             |             |
| Packaging:                  |                           |                |                        |             |             |
| Original packaging          |                           |                |                        |             |             |
| Original packaging (dama    | aged)                     |                |                        |             |             |

Picture 1

 $\square$ 

Substitute packaging



## TEST LOG | A-LAGER



Picture 2



Picture 3



## TEST LOG | A-LAGER



Picture 4







## Picture 6