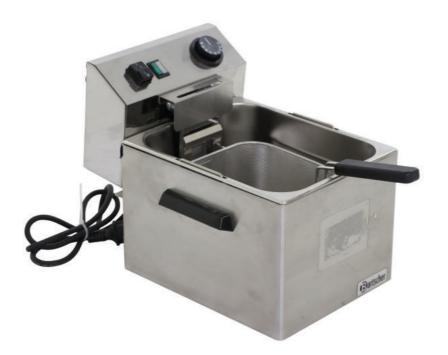

|             |             |
| All functions tested:       | YES                       | NO             |                        |             |             |
| Device cleaned:             | YES                       | NO             |                        |             |             |
| Packaging:                  |                           |                |                        |             |             |
| Original packaging          |                           |                |                        |             |             |
| Original packaging (dama    | aged)                     |                |                        |             |             |

Picture 1

 $\square$ 

Substitute packaging



## TEST LOG | A-LAGER



Picture 2



Picture 3



## TEST LOG | A-LAGER



Picture 4







## Picture 6