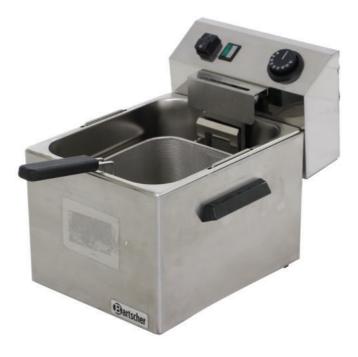

|                        |             |             |
| All functions tested:       | YES                       | NO             |                        |             |             |
| Device cleaned:             | YES                       | NO             |                        |             |             |
| Packaging:                  |                           |                |                        |             |             |
| Original packaging          |                           |                |                        |             |             |
| Original packaging (dama    | aged)                     |                |                        |             |             |

Picture 1

 $\square$ 

Substitute packaging



## TEST LOG | A-LAGER



Picture 2



Picture 3



## TEST LOG | A-LAGER



Picture 4







## Picture 6