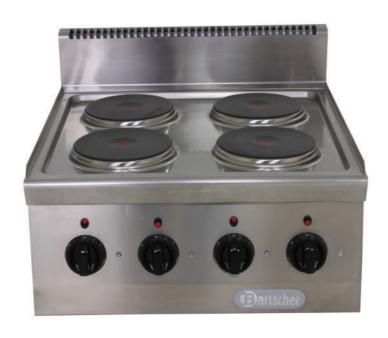

## Picture 1

Substitute packaging

Picture 2

Picture 3

Picture 4

Picture 5

Picture 6